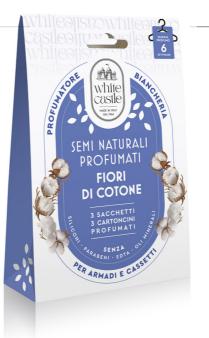

## WARDROBE PERFUMERS

- > SOFT SACHETS WITH NATURAL SEEDS SCENTED WITH INTENSE AND FRESH FRAGRANCES.
- HUNG IN THE WARDROBE -USING THE DESIGNATED HOLE- OR PLACED IN DRAWERS, THEY INFUSE CLOTHES AND LINEN WITH A FRESH, ENVELOPING FRAGRANCE
- ▶ THE FRAGRANCE LASTS FOR APPROXIMATELY 6 WEEKS.
- ▶ AVAILABLE IN 4 FRAGRANCES: WHITE MUSK / LAVENDER / COTTON FLOWERS / TALCUM.

art. 930430

Size: h 106 x 60 x 39 cm

NATURAL SCENTED SEEDS FOR LINEN