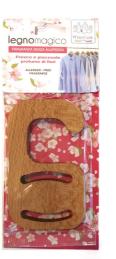

#### **LEGNOMAGICO**

NATURAL WOOD POMANDERS FOR DRAWERS

- ▶ Available in 2 fragrances
  - Intense and aromatic

#### **BAMBOO SCENTS**

- Fresh and pleasant

  FLOWER FRAGRANCE
- ▶ 100% natural wood
- ▶ Fragrance will work for about 4–5 weeks