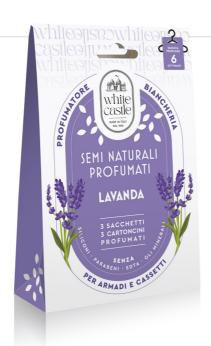

## WARDROBE PERFUMERS

- > SOFT SACHETS WITH NATURAL SEEDS SCENTED WITH INTENSE AND FRESH FRAGRANCES.
- HUNG IN THE WARDROBE -USING THE DESIGNATED HOLE- OR PLACED IN DRAWERS, THEY INFUSE CLOTHES AND LINEN WITH A FRESH, ENVELOPING FRAGRANCE
- ▶ THE FRAGRANCE LASTS FOR APPROXIMATELY 6 WEEKS.
- ▶ AVAILABLE IN 4 FRAGRANCES: WHITE MUSK / LAVENDER / COTTON FLOWERS / TALCUM.

art. 930430

Size: h 106 x 60 x 39 cm

NATURAL SCENTED SEEDS FOR LINEN