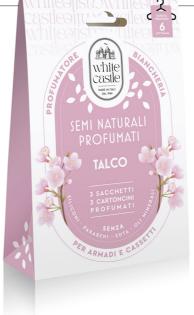

## WARDROBE PERFUMERS

- > SOFT SACHETS WITH NATURAL SEEDS SCENTED WITH INTENSE AND FRESH FRAGRANCES.
- HUNG IN THE WARDROBE -USING THE DESIGNATED HOLE- OR PLACED IN DRAWERS, THEY INFUSE CLOTHES AND LINEN WITH A FRESH, ENVELOPING FRAGRANCE
- ▶ THE FRAGRANCE LASTS FOR APPROXIMATELY 6 WEEKS.
- ▶ AVAILABLE IN 4 FRAGRANCES: WHITE MUSK / LAVENDER / COTTON FLOWERS / TALCUM.

art. 930430

Size: h 106 x 60 x 39 cm

NATURAL SCENTED SEEDS FOR LINEN