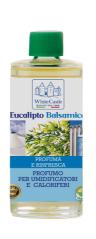

#### **PERFUME**

FOR HUMIDIFIERS AND RADIATOR WATER-BASIN 100 ml

- Distribute a pleasant fragrance throughout the house
- ▶ Available in 2 fragrances
  - EUCALYPTUS
- PINE