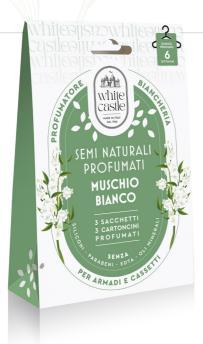

## WARDROBE PERFUMERS

- > SOFT SACHETS WITH NATURAL SEEDS SCENTED WITH INTENSE AND FRESH FRAGRANCES.
- HUNG IN THE WARDROBE -USING THE DESIGNATED HOLE- OR PLACED IN DRAWERS, THEY INFUSE CLOTHES AND LINEN WITH A FRESH, ENVELOPING FRAGRANCE
- ▶ THE FRAGRANCE LASTS FOR APPROXIMATELY 6 WEEKS.
- ▶ AVAILABLE IN 4 FRAGRANCES: WHITE MUSK / LAVENDER / COTTON FLOWERS / TALCUM.