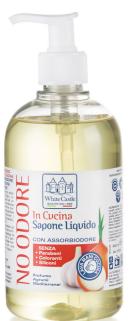

#### HAND CLEANSER FOR THE KITCHEN NO ODOR 500 ml

- Ideal for removing tough odors such as garlic, fish, and onion
- With eco-friendly odor absorber
- > With a gentle surfactant from rice oil
- ▶ Delicately scented with a fresh Mediterranean note