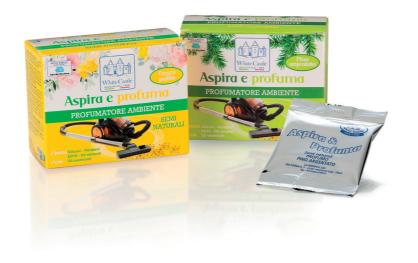

#### "ASPIRA & PROFUMA"

NATURAL REFRESHING SEEDS FOR VACUUM CLEANERS

- ▶ Made of natural seeds
- ▶ Intensely and durably enriches the air with fresh, nature-inspired fragrances while using the vacuum cleaner
- ▶ The vacuum cleaner in the closet doesn't release unpleasant odors but instead a pleasant fragrance
- ▷ Suitable for all types of vacuum cleaners with dust bags
- ▷ Available in 2 fragrances
- SILVERY PINE
- CLEAN